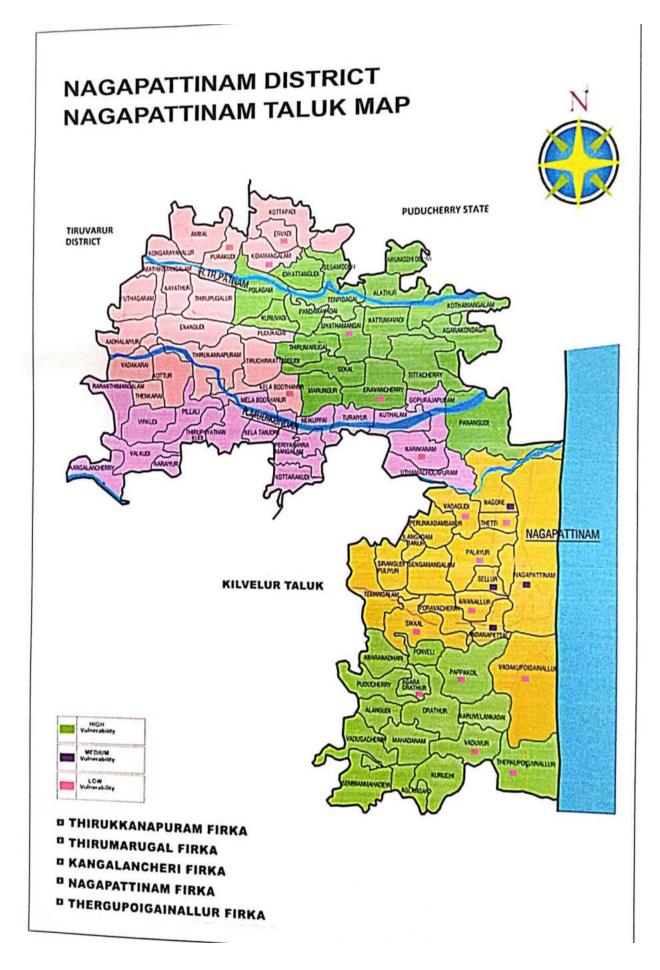

#### **REVENUE TALUKS**

- Nagapattinam
- ❖ Kilvelur
- Vedaranyam
- Thirukuvalai

Sex Ratio : 1020 Literates : 525503

| S.<br>No. | Name of Taluk | Division     | No. of Firka's | Revenue<br>Villages | Population<br>2011 | Current<br>Population | Area (in<br>hectares) | Distance<br>(in Sq.km) |
|-----------|---------------|--------------|----------------|---------------------|--------------------|-----------------------|-----------------------|------------------------|
| 1         | Nagapattinam  | Nagapattinam | 5              | 85                  | 282784             | 306557                | 31191.000             | 308                    |
| 2         | Kilvelur      | Nagapattinam | 4              | 55                  | 138474             | 150221                | 27458.000             | 279.39                 |
| 3         | Thirukkuvalai | Nagapattinam | 3              | 35                  | 60771              | 65920                 | 20771.000             | 144.80                 |
| 4         | Vedaranyam    | Nagapattinam | 4              | 61                  | 216065             | 234349                | 74805.000             | 667.46                 |
|           |               |              | 16             | 236                 | 698094             | 757047                | 154225.000            | 1399.65                |