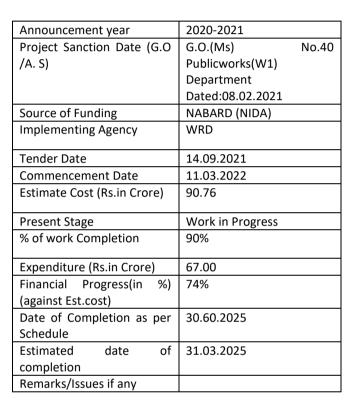

ects Ltd,<br>Erode -638002.<br>Cell No: 98654 50777 |  |  |

| Timeline for completion of works | 25%        | 50%        | <b>75</b> % | 100%       |
|----------------------------------|------------|------------|-------------|------------|
| completion of works              | 28.02.2023 | 30.11.2023 | 30.08.2024  | 05.05.2025 |

## NAME OF WORK: EXTENSION, RENOVATION AND MODERNISATION OF IRRIGATION INFRASTRUCTURE IN CAUVERY SUB BASIN

EXTENSION, RENOVATION AND MODERNISATION OF IRRIGATION INFRASTRUCTURE IN VELAPPAR RIVER 78/5 TO 89/5, NORTH PUTHAR RIVER FROM MILE 84/7 TO 91/6 AND SOUTH PUTHAR RIVER FROM MILE 84/6 TO 91/6 OF CAUVERY BASIN IN NAGAPATTINAM TALUK AND DISTRICT(PACKAGE-16)

LOCATION:

PERIYAKANNAMANGALAM

PROJECT COMPONENT:

KANNAMANGALAM REGULATOR

#### **BEFOR**



**AFTE** 



| 118 11 4 |
|----------|
|          |

| Timeline For Completion of Work | 25%      | 50%      | 75%      | 100%     |
|---------------------------------|----------|----------|----------|----------|
| Work                            | Mar-2023 | Mar-2024 | Jul-2024 | Mar-2025 |

#### 2. COASTAL DISASTER RISK REDUCTION PROJECT (CDRRP)

In order to reduce the vulnerability of the State to the frequently occurring coastal disasters, a project namely Coastal Disaster Risk Reduction Project (CDRRP) assisted by World Bank has been launched with an outlay of Rs. 1,481.80 Crore, a follow on project, of erstwhile Emergency Tsunami reconstruction project. In Nagapattinam District the following activities of implemented under CDRRP.

# RISK AND VULNERABILITY ASSESSMENT Highly Vulnerable area in co