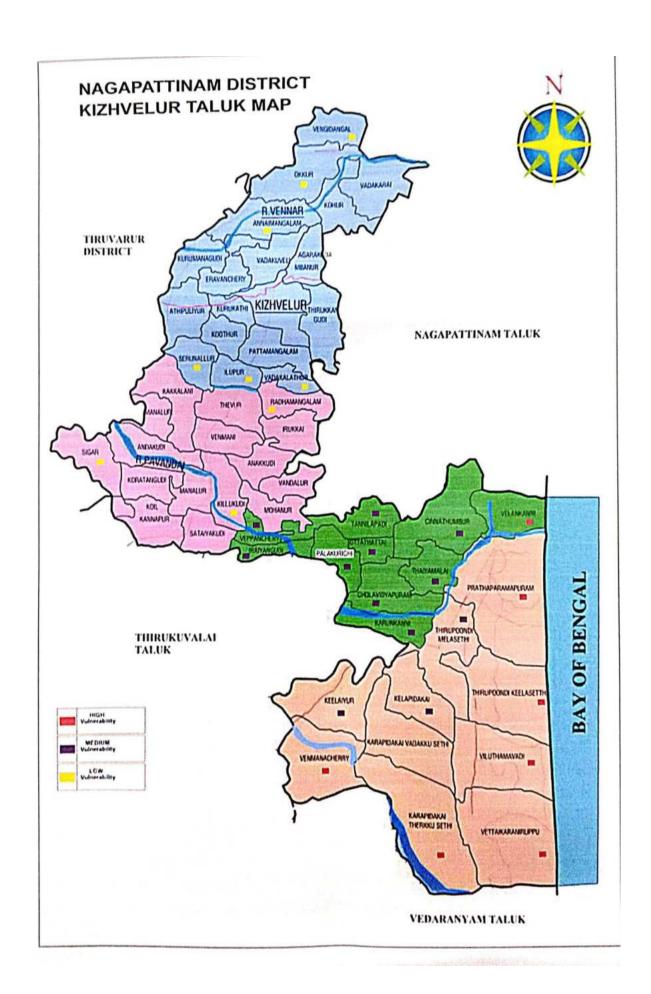

#### **REVENUE TALUKS**

- Nagapattinam
- ❖ Kilvelur
- Vedaranyam
- Thirukuvalai

Sex Ratio : 1020 Literates : 525503

| S.<br>No. | Name of Taluk | Division     | No. of Firka's | Revenue<br>Villages | Population<br>2011 | Current<br>Population | Area (in<br>hectares) | Distance<br>(in Sq.km) |
|-----------|---------------|--------------|----------------|---------------------|--------------------|-----------------------|-----------------------|------------------------|
| 1         | Nagapattinam  | Nagapattinam | 5              | 85                  | 282784             | 306557                | 31191.000             | 308                    |
| 2         | Kilvelur      | Nagapattinam | 4              | 55                  | 138474             | 150221                | 27458.000             | 279.39                 |
| 3         | Thirukkuvalai | Nagapattinam | 3              | 35                  | 60771              | 65920                 | 20771.000             | 144.80                 |
| 4         | Vedaranyam    | Nagapattinam | 4              | 61                  | 216065             | 234349                | 74805.000             | 667.46                 |
|           |               |              | 16             | 236                 | 698094             | 757047                | 154225.000            | 1399.65                |