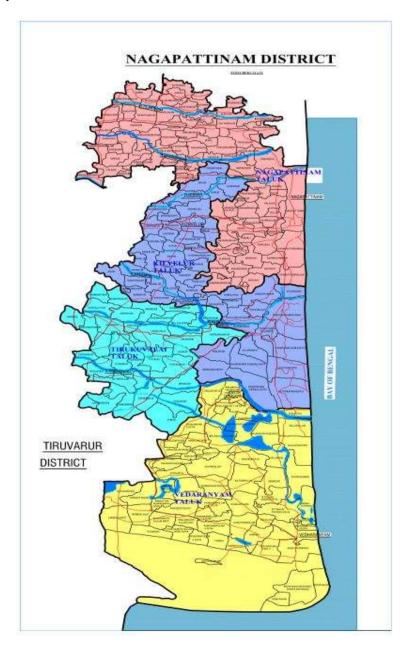

# 2. DISTRICT PROFILE:

Nagapattinam district, which came in to existence from 1991 is situated Coastal District of Tamil Nadu and is bounded by Bay of Bengal on the East, the Palk strait on the South, the Tiruvarur, Thanjavur Districts in west, the Karaikal District in Pondicherry (UT) on the North. It is located between latitudes N 10.10' and 11.20' and longitudes E 79.15' and 79.50'. The total geographical area of Nagapattinam District is 1399.7 Sq Kms, i.e. 1.08% of Tamil Nadu.

The Head Quarters of Nagapattinam District is Nagapattinam. Nagapattinam District comprises of Two Divisions, Four Revenue Taluks, Six Blocks, Two Municipalities and four Town Panchayats.

#### **REVENUE DIVISIONS**

- Nagapattinam
- Vedaranyam

#### **REVENUE TALUKS**

- Nagapattinam
- ❖ Kilvelur
- Vedaranyam
- Thirukuvalai